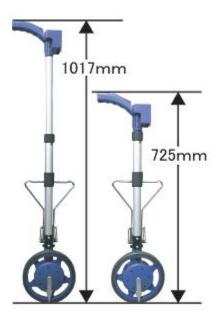

## MW017 Measuring Wheel

Model Type: MW017

Measuring Range: 0.05 - 99999.9m (about 100 km)

## **Features:**

- 1. Sturdy measuring wheel with kickstand;
- 2. Water and dust proof: IP54;
- 3. Flexible style pole: it is able to adjust the height with One-touch-lever on the pole;

- 4. Perimeter of the wheel: 0.6m;
- 5. Wheel diameter: 190mm;

6. Memory function: with only pushing a button, it can keep the measured value maximum to 5 memories and can recall the memory freely and show it in the LCD when it is necessary;

7. Measuring tolerance range:  $\pm 0.5\%$ 

8. LCD back light function: easy to confirm the measured value due to having the LCD on the grip;

- 9. Automatic power off: about 5 minutes;
- 10. Continuous operating time: about 30 hours;
- 11. Power supply: 3x AAA dry cell batteries