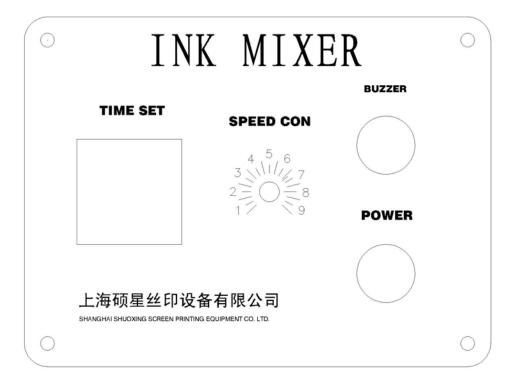

#### 1. TIME SET

Set the mix time, the range is 0-10 hour.

#### 2. SPEED SET

Set the speed of the mixing, the range is 0<sub>~</sub>120 RPM.

#### 3. BUZZER

When the working time of the machine reach the set time, the machine stops automaticly, the buzzer alarm.

#### 4. POWER

Press the master switch, the machine begin to work, the red indicator lights up.