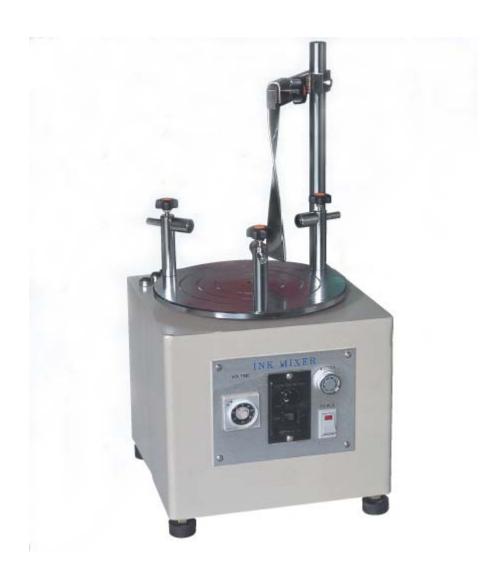

#### **Chracteristics**

- 1. Can make the container fixed according the size of it.
- 2. Easy to adjust the rotate speed.
- 3. With time alarm function.
- 4. Not easy to make noise and vibration.

#### **≡** Installation of the equipment

Installation of the machine

- When the machine arrives at the designated work place, put the leveler on it, turn the screw in the bottom of the machine to adjust the levelness
- 2. After adjusting, the screw cap must be tightened in order to make sure the equipment reach the level condition.
- 3. Connect the power source; the power supply is single-phase 220V

#### Checking before using

- 1. Remove all the foreign materials on the machine. (packing, oil and so on.)
- 2. Make sure all the parts are connected.

The operation and the function of the equipment.

#### **Operation step**

1. Put the equipment as request, connect the power source correctly.

#### SM-L Series Manual

- Put all the ink need to be mixed in the mix plate, then use the three to make the ink container fixed. No loosening.
- 3. Set the mix time and the mix speed.
- 4. urn on the power switch, the machine begin to mix.
- 5. When reaching the set time, the machine stop automatically, the buzzer alarm.